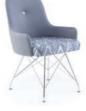

## Costa

Costa provides a sublime contrast between the lush pastel tones of the curvaceous outer shell and the upholstery of the seating area you specify to suit your workspace. Black nylon feet come as standard and contemporary chrome legs are there as an option when the environment requires a more elegant touch, or where the user requires a higher seat height.

For those environments that require an additional level of finish and comfort, Costa can be specified fully upholstered.

COSTA-POLY

### INCREDIBLY GENEROUS SEATING PROPORTIONS MEET CURVACEOUS DESIGN AND ENVIABLE COMFORT LEVELS.

COSTA-UPH