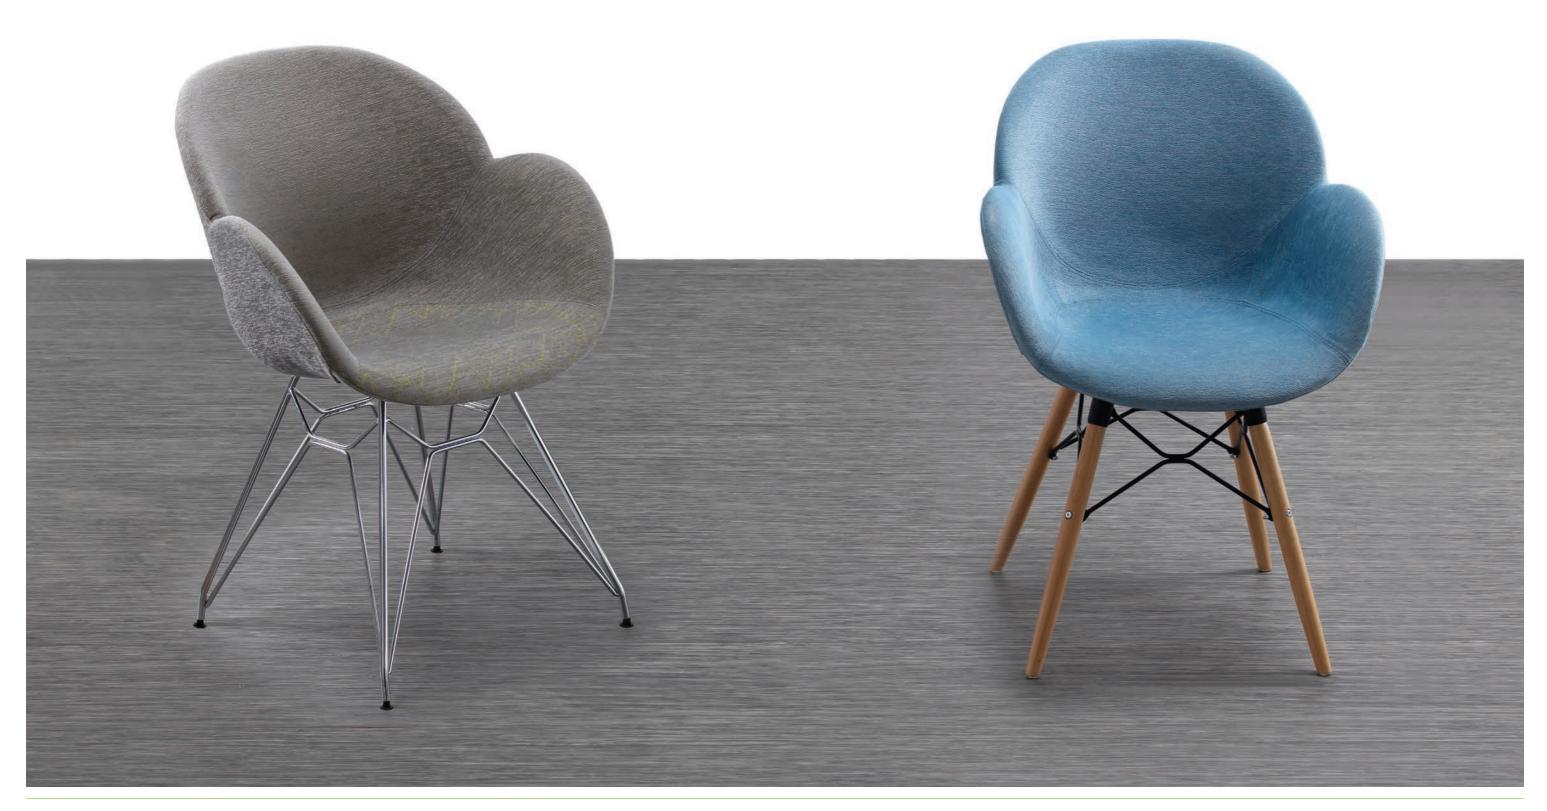

## Maia

MAIA-TL

MAIA-TL

AG-FLC

AG-FLB

AGA-TL

AGA-FLC

#### AN ELEGANT BREAKOUT RANGE COMPRISED OF A SNUG SINGLE SEAT AND ARMCHAIR WITH 3 BASE OPTIONS

AGA-FLB

Cirque can be specified with 3 base options; timber leg, wire sled frame and four star swivel base with adjustable seat height.