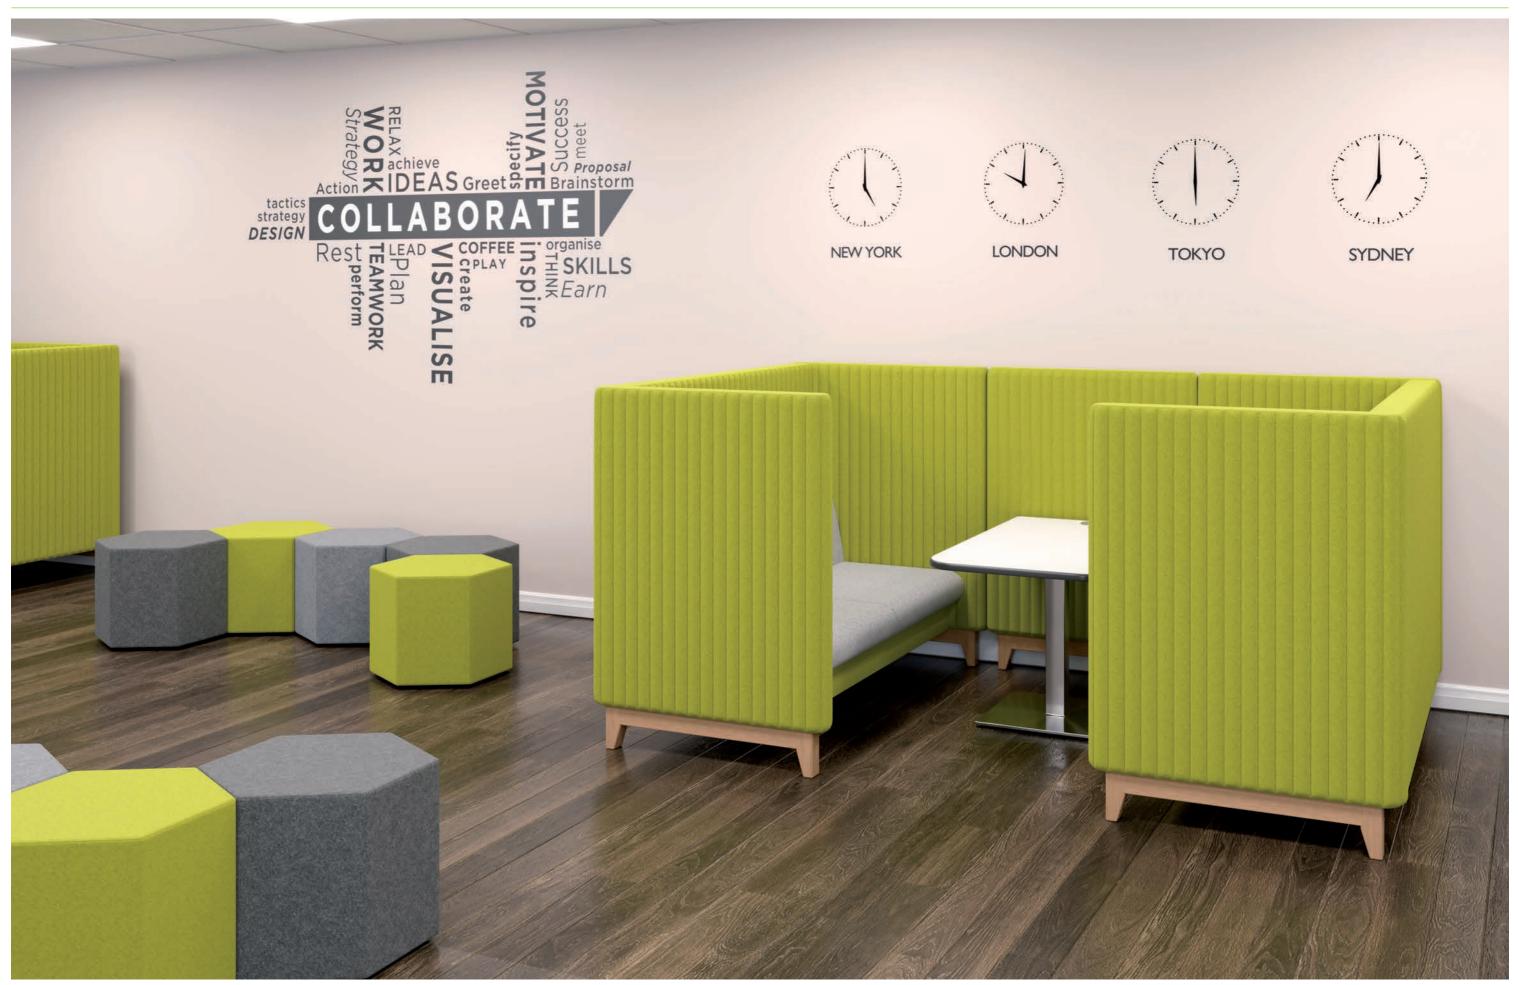

Power options are available for use with many of the seating options found in this brochure.

PortHole II / IV - Grey

PortHole Qi - Wireless

EDEN 2.5 HIGH

CEILO 2

CEILO 3

#### SUPERIOR VALUE TWO AND THREE SEATER HIGH BACK UNITS DESIGNED FOR COLLABORATIVE WORKING VENTURES

CEILO COLLABORATIVE SET-UP