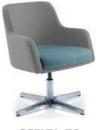

# Scelta

Scelta can be specified with 3 base options; timber leg, wire sled frame and four star swivel base with adjustable seat height.

The inclusion of increased support to the armrests on this seat only works to provide an unrivalled level of comfort for the user, even when sitting for prolonged periods of time.

SCELTA-TL

SCELTA-WF

SCELTA-FS

#### AN ARMCHAIR THAT PLEADS TO BE SAT IN. COMFORT AND STYLE WITH A DASH OF SOPHISTICATION