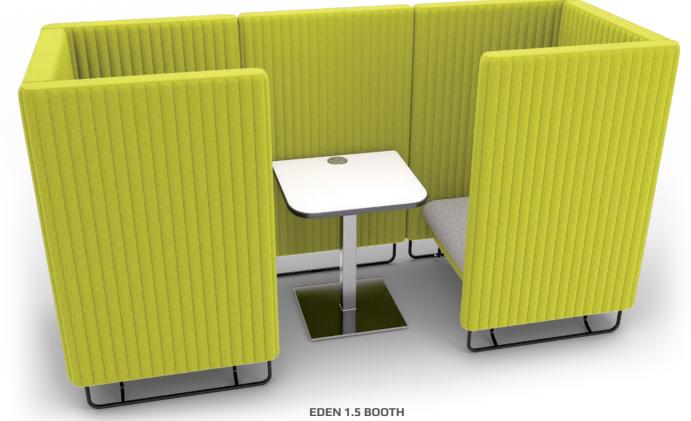

ded back, angled to maximise comfort and support.





LIBERTY ONE

#### ILLUMINATE VAST SPACES WITH THE COMPLETE LIBERTY SUITE, SHOWN HERE IN A MULTI-FUNCTION SPACE





LIBERTY THREE

# Synergy



Available as a single armchair - two or three seater sofa, this modern design creates a striking first impression and can be integrated with the Synergy modular range for the perfect combination. The suite of pieces can be tailored to complement any corporate environment in a variety of fabrics including two tone upholstery and a full leather option.





SYNERGY ONE

#### AN UBER-MODERN RECEPTION ENVIRONMENT INCORPORATING SYNERGY ARMCHAIRS, SOFAS AND MODULAR SYSTEM





SYNERGY THREE

Eden



#### HIGH-BACK UNITS COMBINED WITH SOFA ELEMENTS TO CREATE A MODERN BREAKOUT ENVIRONMENT

# Eden







### **Power Options**

A selection of PortHole modules designed to support and improve the practice of mobile and remote working in the workplace.

PortHole charger modules are supplied complete with an individually fused power socket and a choice of the following:

• Twin USB chargers • Single USB charger and HDMI • Twin HDMI

Wireless charger modules offer an integral power supply and work with any device that is compatible for wireless Qi induction charging.

Power and data cables all exit from the base of the unit and come with a standard 1m mains lead to 3 pole connector, 3m data lead and 2m USB lead where appropriate.

Power options are available for use with many of the seating options found in this brochure.



PortHole II / IV - Grey



PortHole Qi - Wireless



EDEN 2.5 HIGH