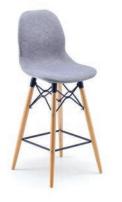

HEXAD MEDIUM

HEXAD LARGE

This stool collection provides a perfect alternative for those areas requiring a touch of panache.

If it's a wooden facet you're looking for seek no further. The Amalga High stool represents alluring style and superlative value.

GLC4570

GLBS

GL11101

YIN-TL-HIGH - fully upholstered stool

JUNO - upholstered stool

AG-TL-HIGH - fully upholstered stool

GLC7170

GLBR