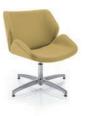

#### AN ELEGANT BREAKOUT RANGE COMPRISED OF A SNUG SINGLE SEAT AND ARMCHAIR WITH 3 BASE OPTIONS

AGA-FLB

Cirque can be specified with 3 base options; timber leg, wire sled frame and four star swivel base with adjustable seat height.

CIRQUE-TL

CIRQUE-WF