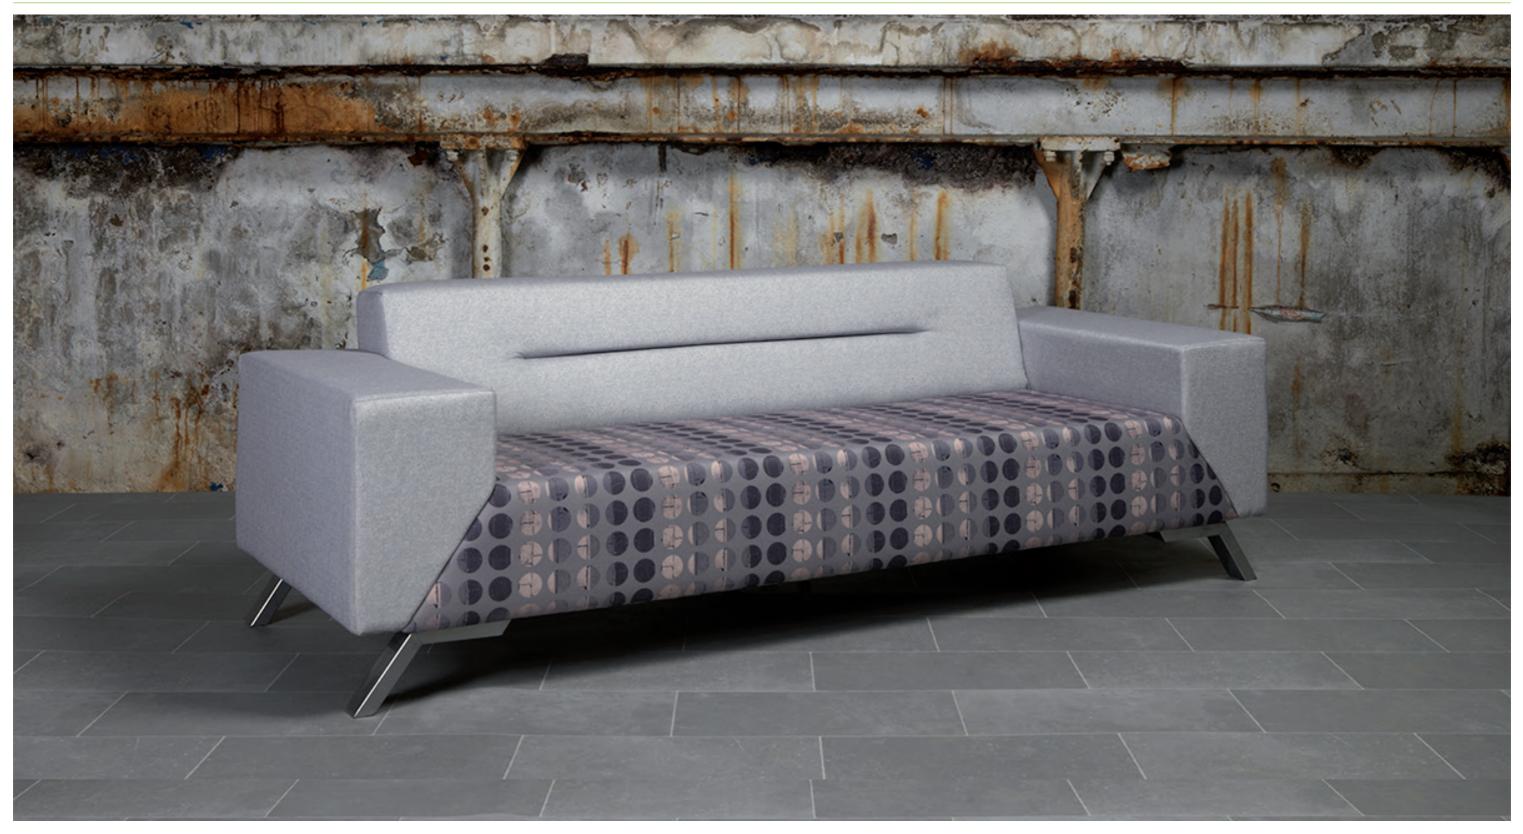

# Latitude

LATITUDE ONE

LATITUDE TWO

LATITUDE THREE

Contemporary armchair or two and three seat sofas. Latitude's striking functional design features wide armrests to support workspace accessories including laptops and ipads.