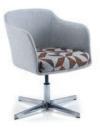

# Scelta

Scelta can be specified with 3 base options; timber leg, wire sled frame and four star swivel base with adjustable seat height.

The inclusion of increased support to the armrests on this seat only works to provide an unrivalled level of comfort for the user, even when sitting for prolonged periods of time.

SCELTA-TL

SCELTA-WF

SCELTA-FS

#### AN ARMCHAIR THAT PLEADS TO BE SAT IN. COMFORT AND STYLE WITH A DASH OF SOPHISTICATION