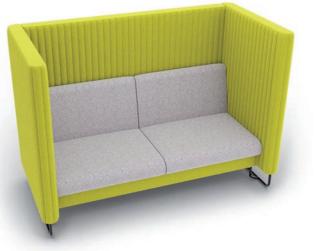

#### HIGH-BACK UNITS COMBINED WITH SOFA ELEMENTS TO CREATE A MODERN BREAKOUT ENVIRONMENT

# Eden