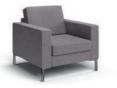

# Theo

Available as a single armchair or two and three seat sofas. Theo offers the flexibility to be either a classic looking sofa with button back detail & timber leg frame, or choose a more contemporary look with plain backrests & metal feet.

THEO ONE

THEO TWO