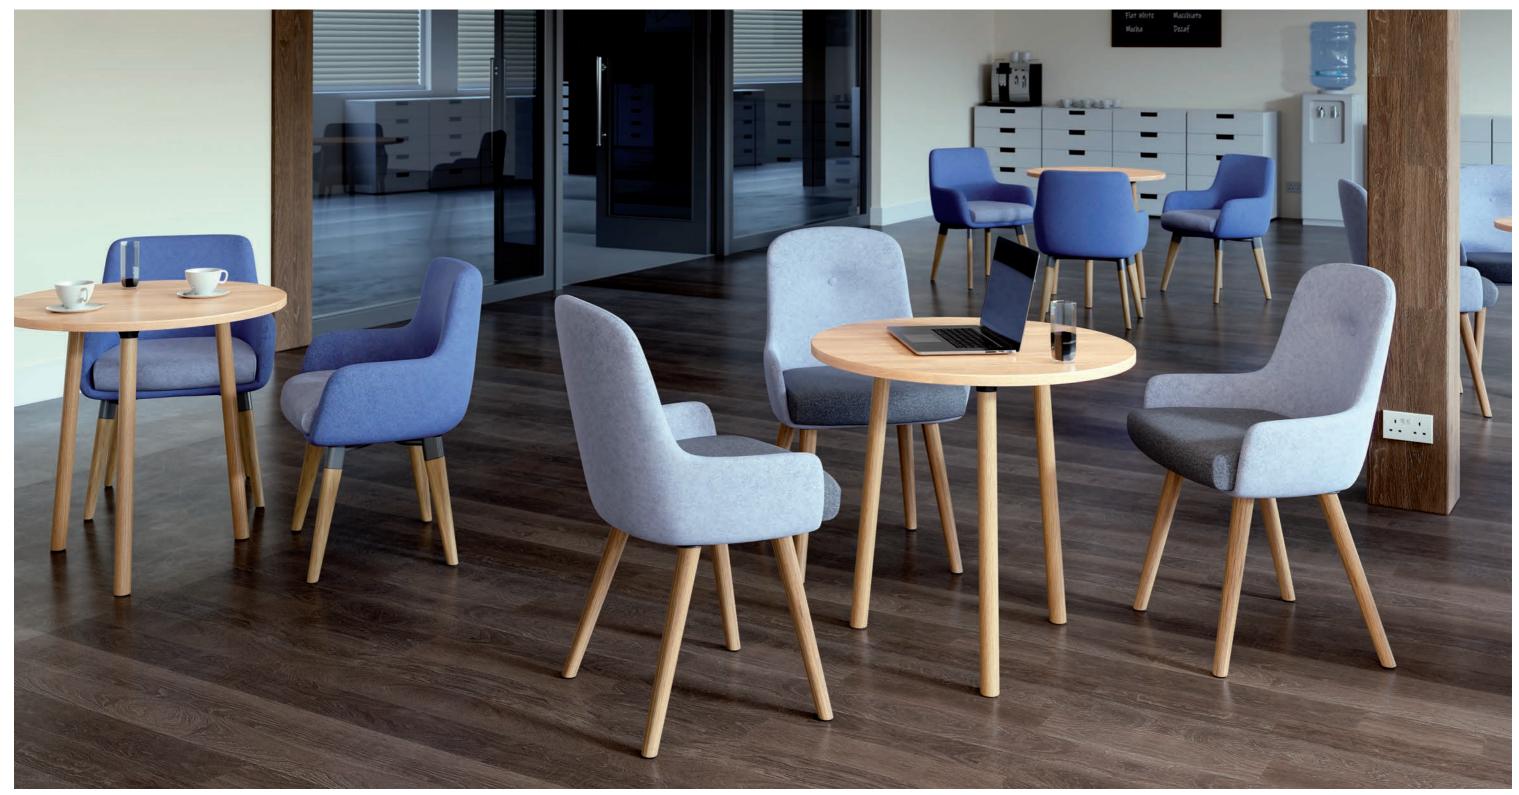

## Maia

MAIA-TL

MAIA-TL

AG-FLC

AG-FLB

AGA-TL

AGA-FLC

#### AN ELEGANT BREAKOUT RANGE COMPRISED OF A SNUG SINGLE SEAT AND ARMCHAIR WITH 3 BASE OPTIONS

AGA-FLB

Cirque can be specified with 3 base options; timber leg, wire sled frame and four star swivel base with adjustable seat height.