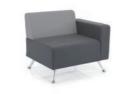

# Latitude

LATITUDE ONE

LATITUDE TWO

LATITUDE THREE

Contemporary armchair or two and three seat sofas. Latitude's striking functional design features wide armrests to support workspace accessories including laptops and ipads.