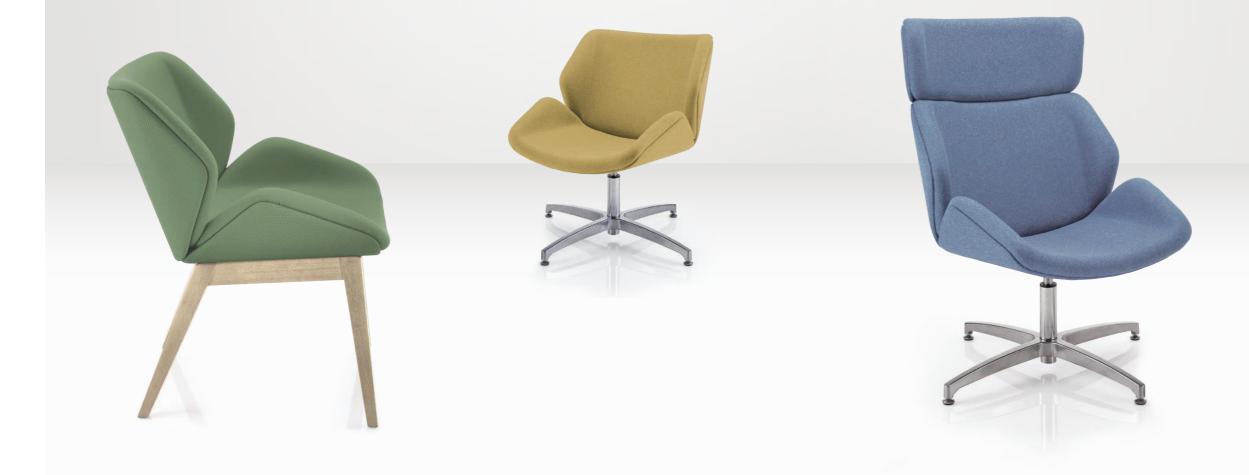

# Scelta

Scelta can be specified with 3 base options; timber leg, wire sled frame and four star swivel base with adjustable seat height.

The inclusion of increased support to the armrests on this seat only works to provide an unrivalled level of comfort for the user, even when sitting for prolonged periods of time.

SCELTA-TL

SCELTA-WF

SCELTA-FS