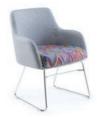

# Scelta

Scelta can be specified with 3 base options; timber leg, wire sled frame and four star swivel base with adjustable seat height.

The inclusion of increased support to the armrests on this seat only works to provide an unrivalled level of comfort for the user, even when sitting for prolonged periods of time.

SCELTA-TL

SCELTA-WF

SCELTA-FS

#### AN ARMCHAIR THAT PLEADS TO BE SAT IN. COMFORT AND STYLE WITH A DASH OF SOPHISTICATION