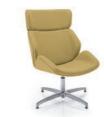

# Serenity

Serenity has been designed with versatility in mind. This stylish and adaptable seat can be specified with or without a headrest and the twin shell design allows the chairs to be specified fully upholstered. Alternatively, finish with a walnut veneer or white laminate outer shell to tailor the look and feel of the chairs to suit the environment.

SER - FS

SER - MR

SER - WF

SER - TL

SER PLUS - FS

SER PLUS - FS

40

TL MODEL AVAILABLE IN LIGHT BEECH OR WALNUT FINISH