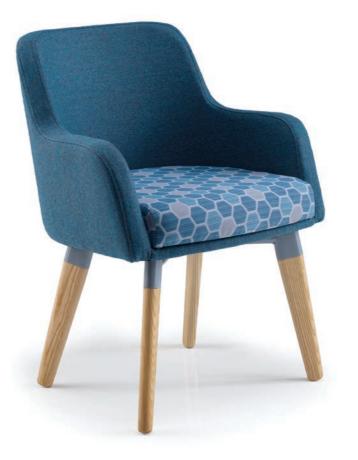

## Maia

MAIA-TL

MAIA-TL

AG-FLC

AG-FLB

AGA-TL

AGA-FLC

#### AN ELEGANT BREAKOUT RANGE COMPRISED OF A SNUG SINGLE SEAT AND ARMCHAIR WITH 3 BASE OPTIONS

AGA-FLB

Cirque can be specified with 3 base options; timber leg, wire sled frame and four star swivel base with adjustable seat height.