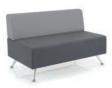

# Theo

Available as a single armchair or two and three seat sofas. Theo offers the flexibility to be either a classic looking sofa with button back detail & timber leg frame, or choose a more contemporary look with plain backrests & metal feet.

THEO ONE

THEO TWO