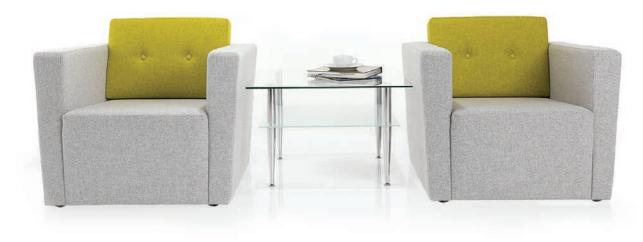

Luna's visually inviting character is achieved with a gently tapered and sculptured seat that's just asking to be sat on. Luna can be further enhanced with an optional headrest and alternative bases.

LUNA-FS