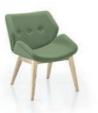

#### AN ELEGANT BREAKOUT RANGE COMPRISED OF A SNUG SINGLE SEAT AND ARMCHAIR WITH 3 BASE OPTIONS

AGA-FLB

Cirque can be specified with 3 base options; timber leg, wire sled frame and four star swivel base with adjustable seat height.

CIRQUE-TL

CIRQUE-WF

#### INCREDIBLY GENEROUS SEATING PROPORTIONS MEET CURVACEOUS DESIGN AND ENVIABLE COMFORT LEVELS

CIRQUE-WF (optional black frame)

**CIRQUE-FS** 