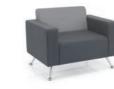

# Latitude

LATITUDE ONE

LATITUDE TWO

LATITUDE THREE

Contemporary armchair or two and three seat sofas. Latitude's striking functional design features wide armrests to support workspace accessories including laptops and ipads.