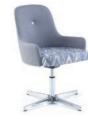

#### AN ELEGANT BREAKOUT RANGE COMPRISED OF A SNUG SINGLE SEAT AND ARMCHAIR WITH 3 BASE OPTIONS

AGA-FLB

Cirque can be specified with 3 base options; timber leg, wire sled frame and four star swivel base with adjustable seat height.

CIRQUE-TL

CIRQUE-WF

#### INCREDIBLY GENEROUS SEATING PROPORTIONS MEET CURVACEOUS DESIGN AND ENVIABLE COMFORT LEVELS

CIRQUE-WF (optional black frame)

**CIRQUE-FS** 