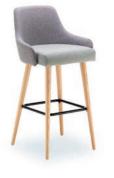

### Hexad

SMALL STOOLS CONFIGURED IN A CASUAL ARRANGEMENT AND FEATURING VIBRANT, CONTRASTING FABRICS

Create combinations for larger communal areas or specify as individual stools when the setting dictates it. Hexad also perfectly accompanies the LINK modular system and can be easily integrated in modern and educational environments.

HEXAD MEDIUM

HEXAD LARGE

This stool collection provides a perfect alternative for those areas requiring a touch of panache.

If it's a wooden facet you're looking for seek no further. The Amalga High stool represents alluring style and superlative value.