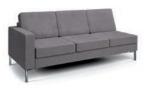

# Theo

Available as a single armchair or two and three seat sofas. Theo offers the flexibility to be either a classic looking sofa with button back detail & timber leg frame, or choose a more contemporary look with plain backrests & metal feet.

### THEO THREE