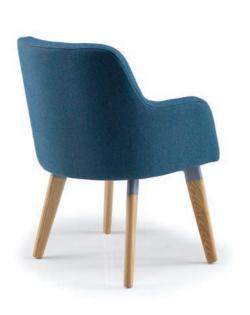

## Maia

MAIA-TL

MAIA-TL

AG-FLC

AG-FLB

AGA-TL

AGA-FLC

#### AN ELEGANT BREAKOUT RANGE COMPRISED OF A SNUG SINGLE SEAT AND ARMCHAIR WITH 3 BASE OPTIONS

AGA-FLB

Cirque can be specified with 3 base options; timber leg, wire sled frame and four star swivel base with adjustable seat height.