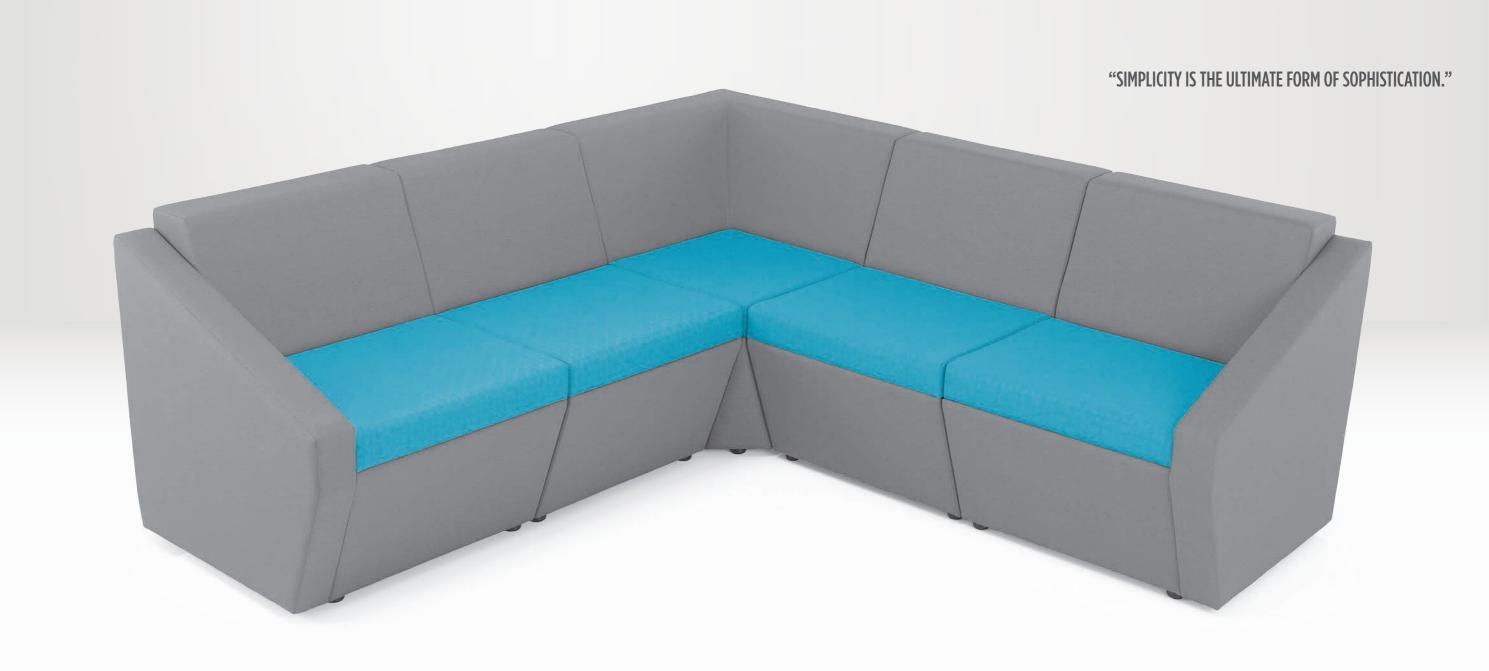

## Mosaic Plus

BUILD YOUR BREAKOUT AREAS WITH A WIDE VARIETY OF CONFIGURATIONS, AS SHOWN IN THE BELOW RECEPTION AREA

MP1-BLA or MP1-BRA

MP1-LARA

MP2

MP2-FB

24

MP2-FBLA or MP2-FBRA

MP2-LARA

YIN

YIN-TL

YIN-FL

YANG-TL

YANG-WF

26

### YIN AND YANG CHAIRS COMBINE TO ENLIVEN AND COMPLETE THIS CHIC OFFICE BREAKOUT SETTING

YANG-WF (optional black frame)

YANG-FS