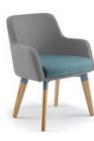

# Scelta

Scelta can be specified with 3 base options; timber leg, wire sled frame and four star swivel base with adjustable seat height.

The inclusion of increased support to the armrests on this seat only works to provide an unrivalled level of comfort for the user, even when sitting for prolonged periods of time.

SCELTA-TL

SCELTA-WF

SCELTA-FS

#### AN ARMCHAIR THAT PLEADS TO BE SAT IN. COMFORT AND STYLE WITH A DASH OF SOPHISTICATION