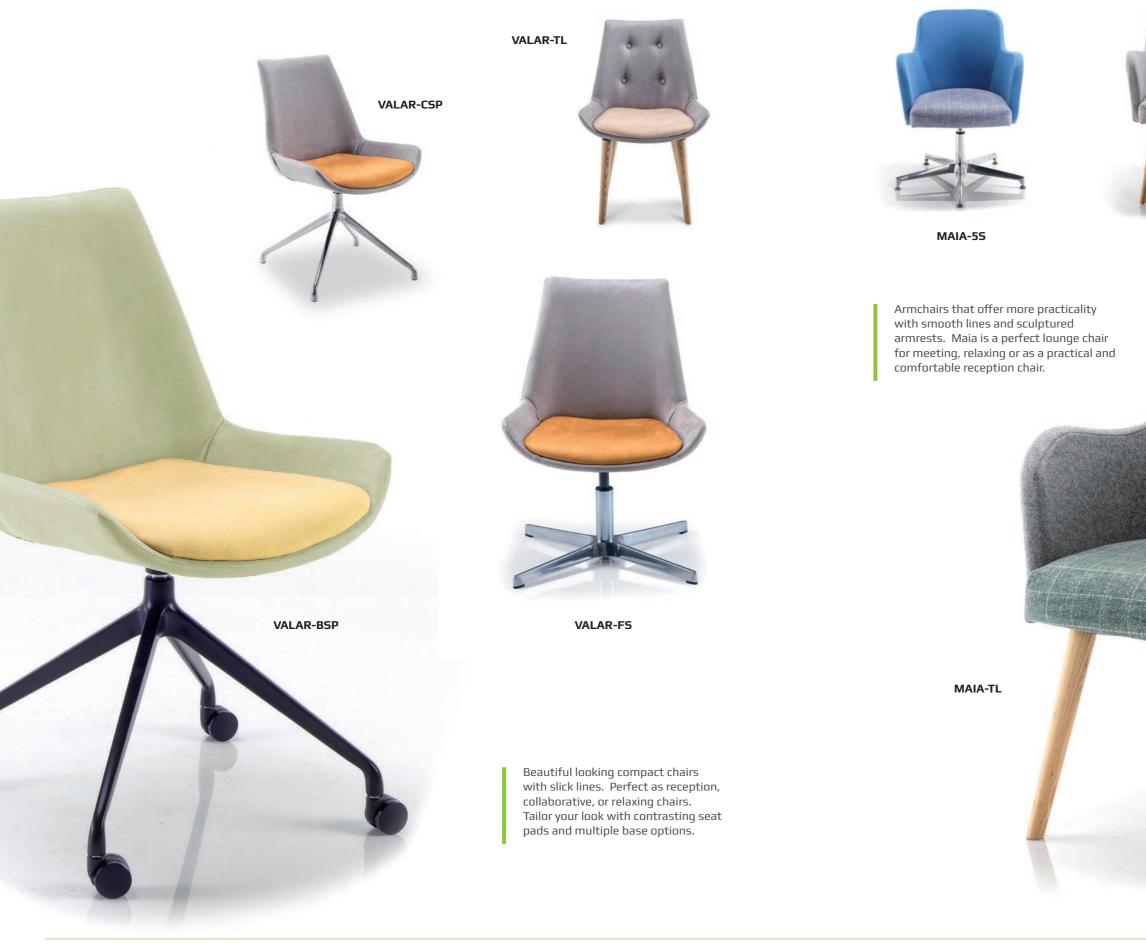

## Maia

MAIA-TL

MAIA-TL

AG-FLC

AG-FLB

AGA-TL

AGA-FLC

#### AN ELEGANT BREAKOUT RANGE COMPRISED OF A SNUG SINGLE SEAT AND ARMCHAIR WITH 3 BASE OPTIONS

AGA-FLB

Cirque can be specified with 3 base options; timber leg, wire sled frame and four star swivel base with adjustable seat height.