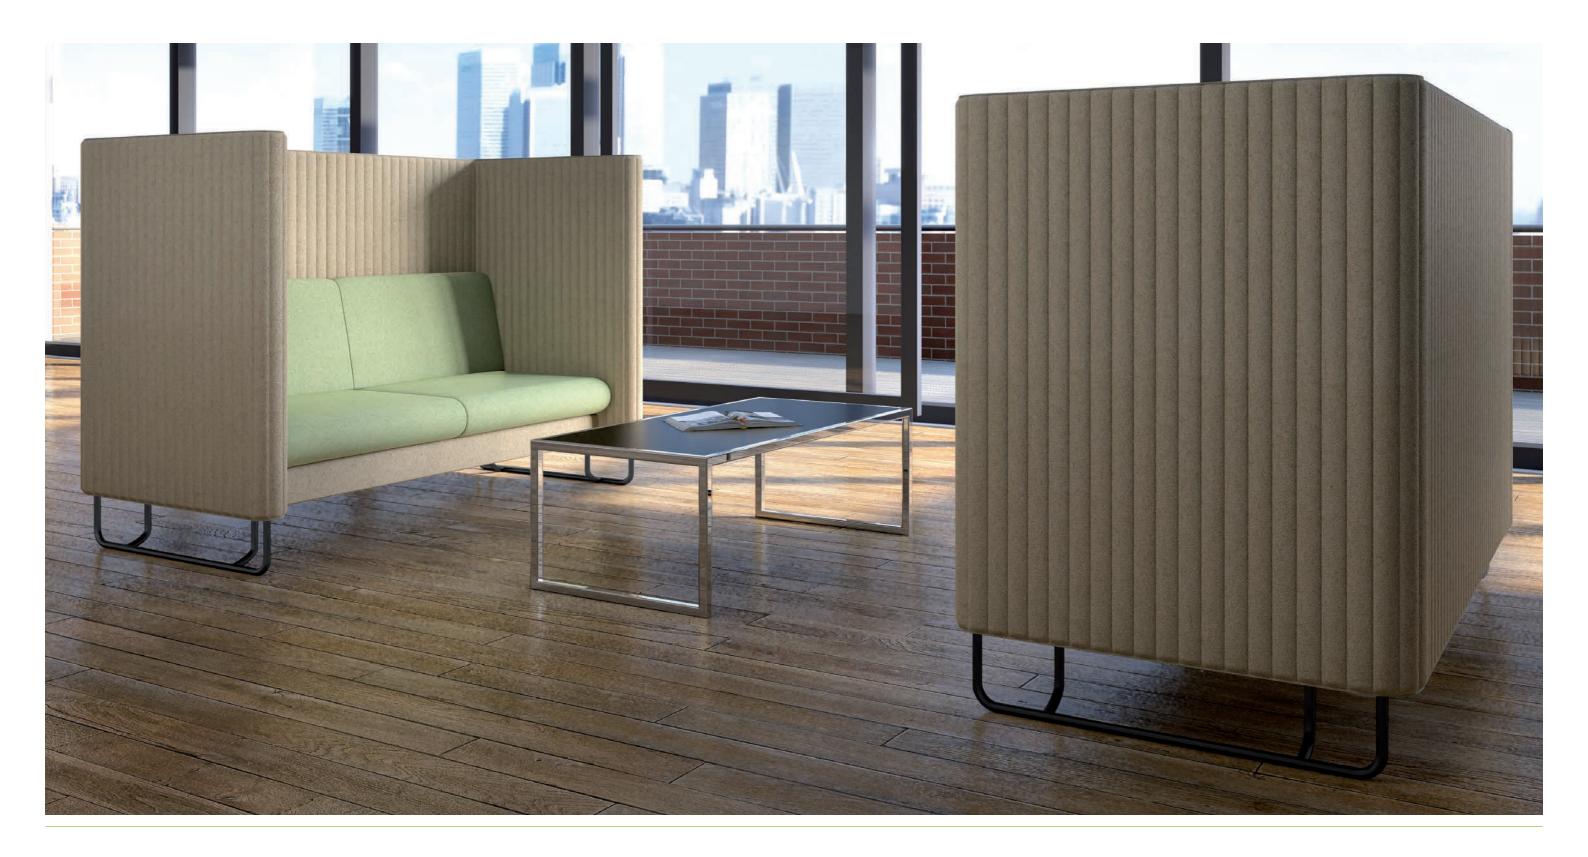

Power options are available for use with many of the seating options found in this brochure.

PortHole II / IV - Grey

PortHole Qi - Wireless

EDEN 2.5 HIGH

CEILO 2

CEILO 3

#### SUPERIOR VALUE TWO AND THREE SEATER HIGH BACK UNITS DESIGNED FOR COLLABORATIVE WORKING VENTURES

CEILO COLLABORATIVE SET-UP