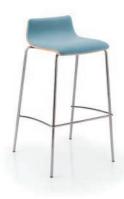

HEXAD MEDIUM

HEXAD LARGE

This stool collection provides a perfect alternative for those areas requiring a touch of panache.

If it's a wooden facet you're looking for seek no further. The Amalga High stool represents alluring style and superlative value.

GLC4570

GLBS

GL11101

YIN-TL-HIGH - fully upholstered stool

JUNO - upholstered stool

AG-TL-HIGH - fully upholstered stool

GLC7170

GLBR