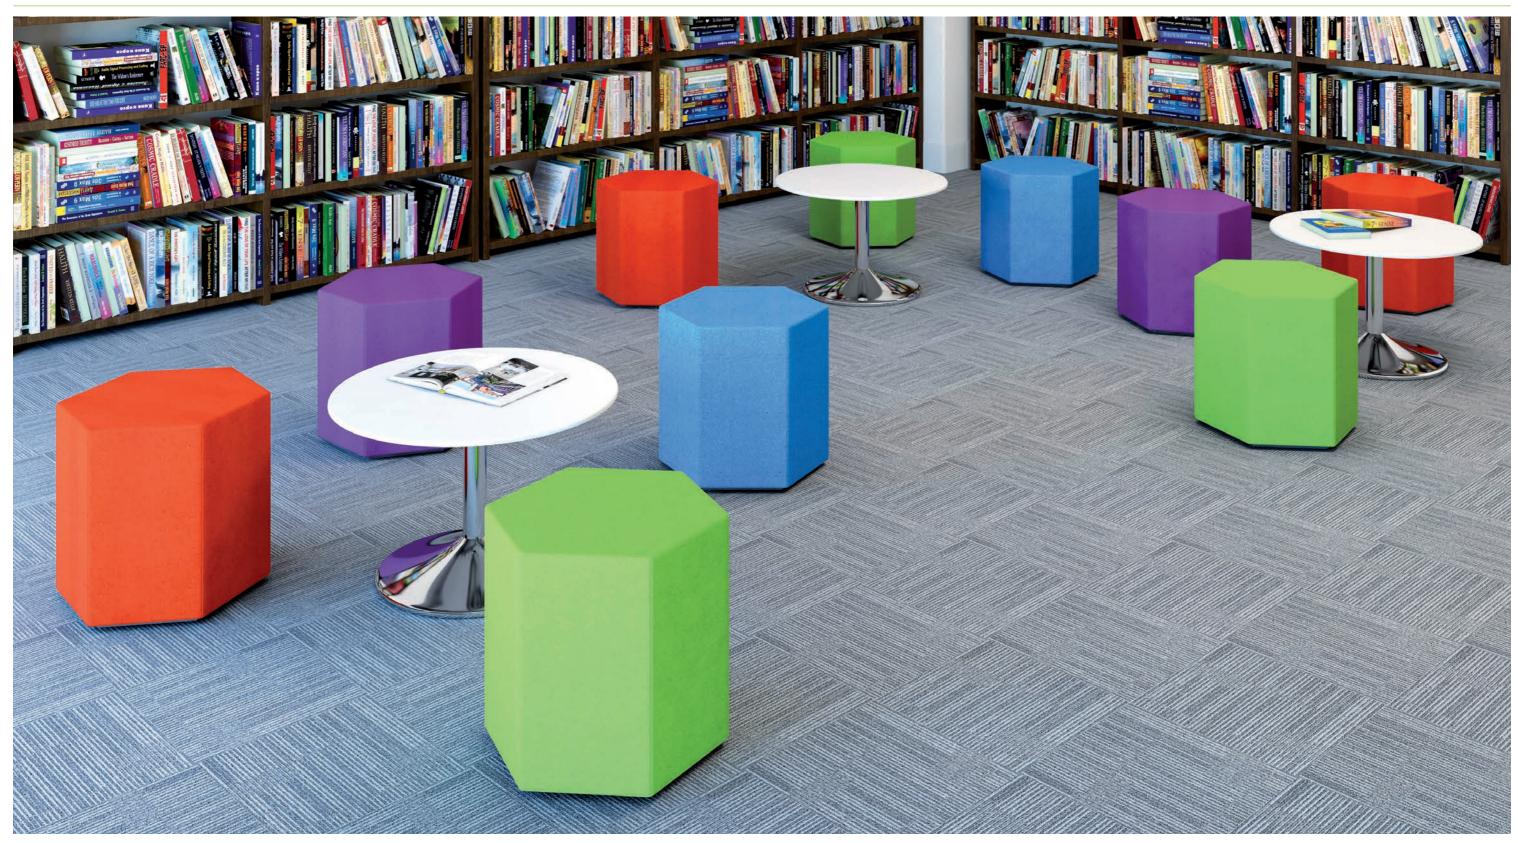

### Hexad

SMALL STOOLS CONFIGURED IN A CASUAL ARRANGEMENT AND FEATURING VIBRANT, CONTRASTING FABRICS

Create combinations for larger communal areas or specify as individual stools when the setting dictates it. Hexad also perfectly accompanies the LINK modular system and can be easily integrated in modern and educational environments.