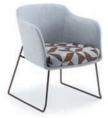

#### AN ELEGANT BREAKOUT RANGE COMPRISED OF A SNUG SINGLE SEAT AND ARMCHAIR WITH 3 BASE OPTIONS

AGA-FLB

Cirque can be specified with 3 base options; timber leg, wire sled frame and four star swivel base with adjustable seat height.

CIRQUE-TL

CIRQUE-WF