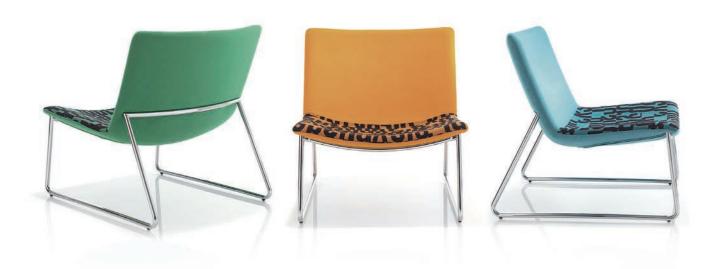

### Vista

A fully upholstered, functional and cost-effective seating solution. Vista is a flexible option for the contrasting requirements of the modern workplace.

VISTA-WF

44

A quality, modular system for conventional waiting areas and informal environments. Fully upholstered square, circular, angular and bench shape options enable the creation of dynamic and flexible layouts to suit any given area.