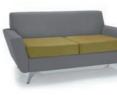

# Theo

Available as a single armchair or two and three seat sofas. Theo offers the flexibility to be either a classic looking sofa with button back detail & timber leg frame, or choose a more contemporary look with plain backrests & metal feet.

### THEO THREE