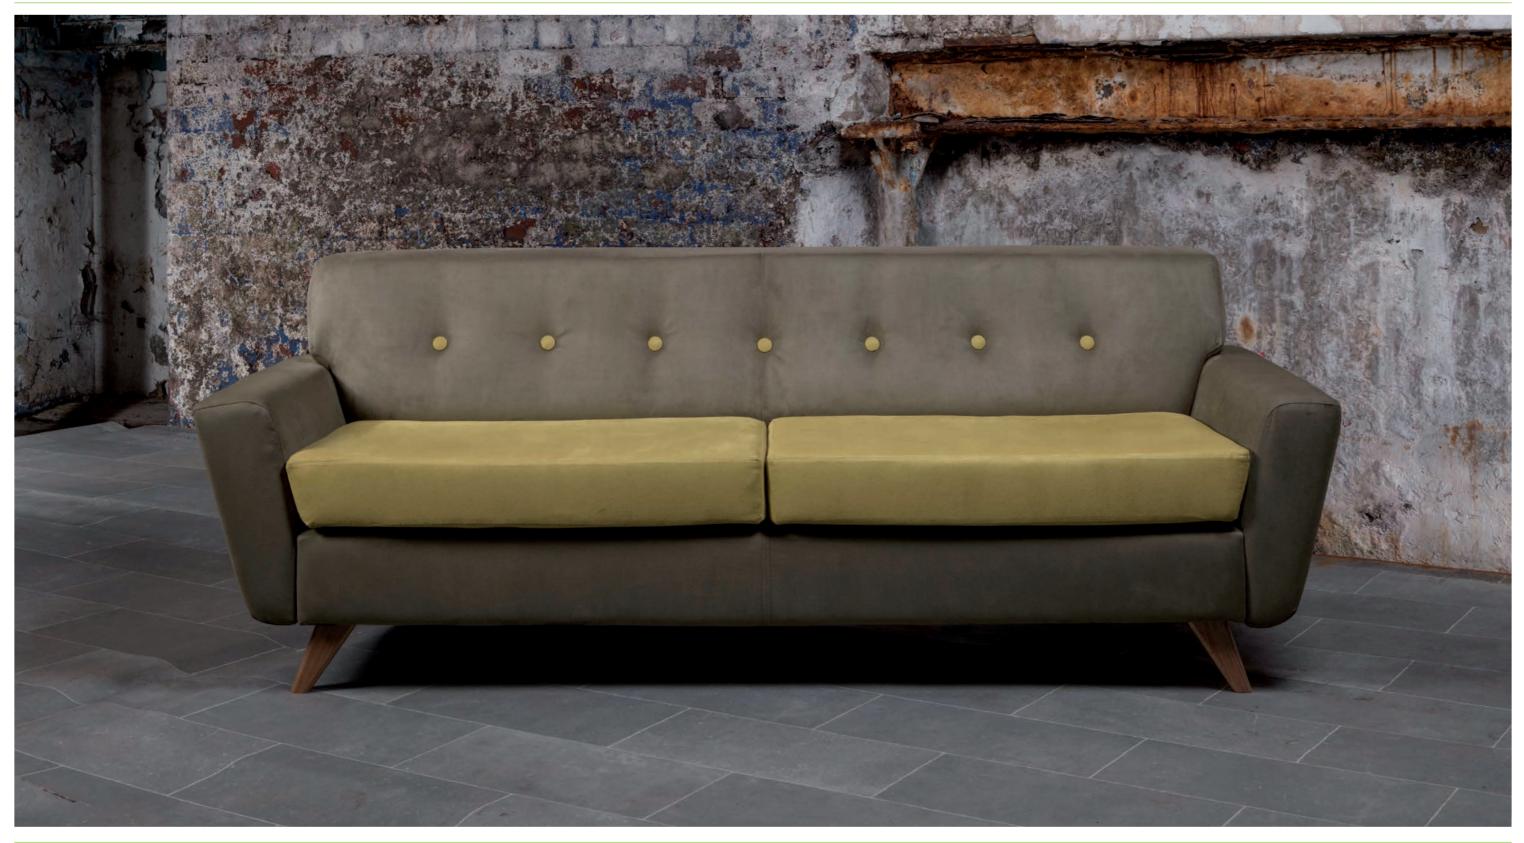

# Theo

Available as a single armchair or two and three seat sofas. Theo offers the flexibility to be either a classic looking sofa with button back detail & timber leg frame, or choose a more contemporary look with plain backrests & metal feet.