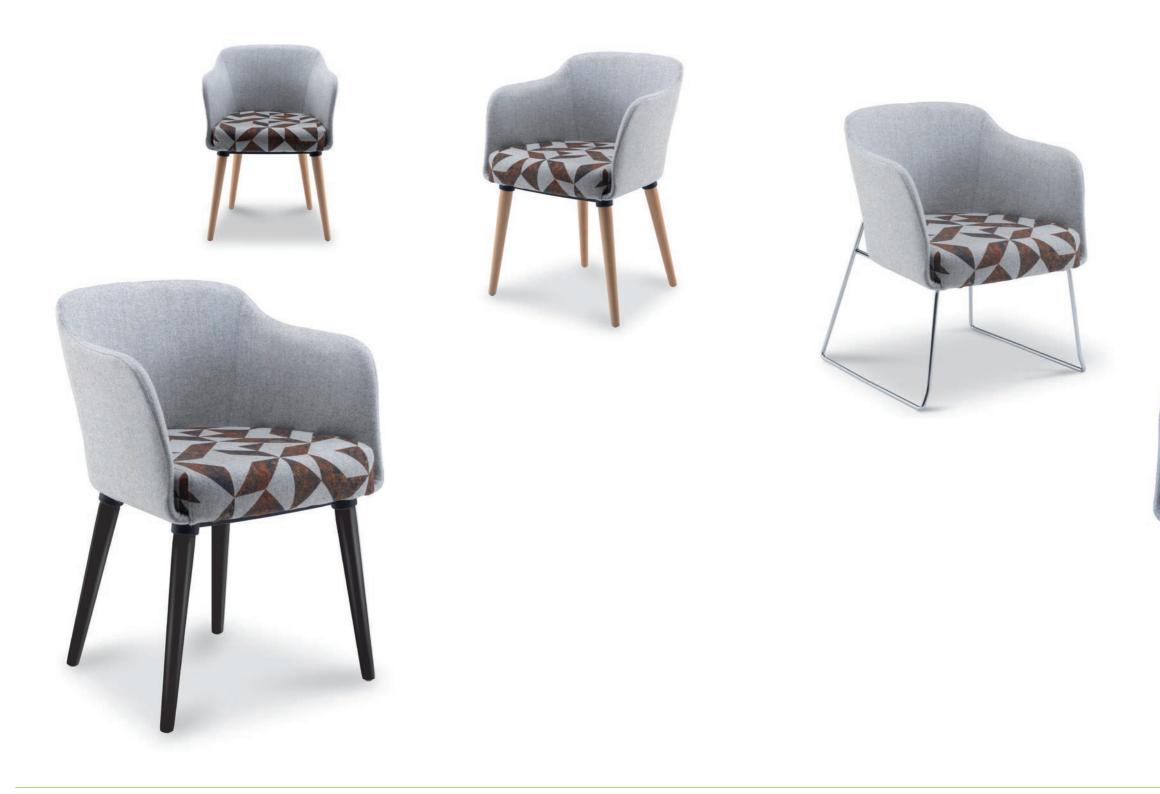

### Fusion

An affordable and contemporary modular choice for any reception or lounge setting with the additional dimension of versatility. Take any of the pieces that make up the Fusion range to create an array of stylish seating configurations to suit your particular space.

**FUSION ONE LARA** 

**FUSION ONE NA** 

**FUSION ONE - LA OR RA** 

**FUSION CORNER** 

38

#### A RECEPTION CONFIGURATION SHOWN WITH CONTRASTING TWO TONE UPHOLSTERY

Combine Fusion modular seating to create two, three and four seater configurations