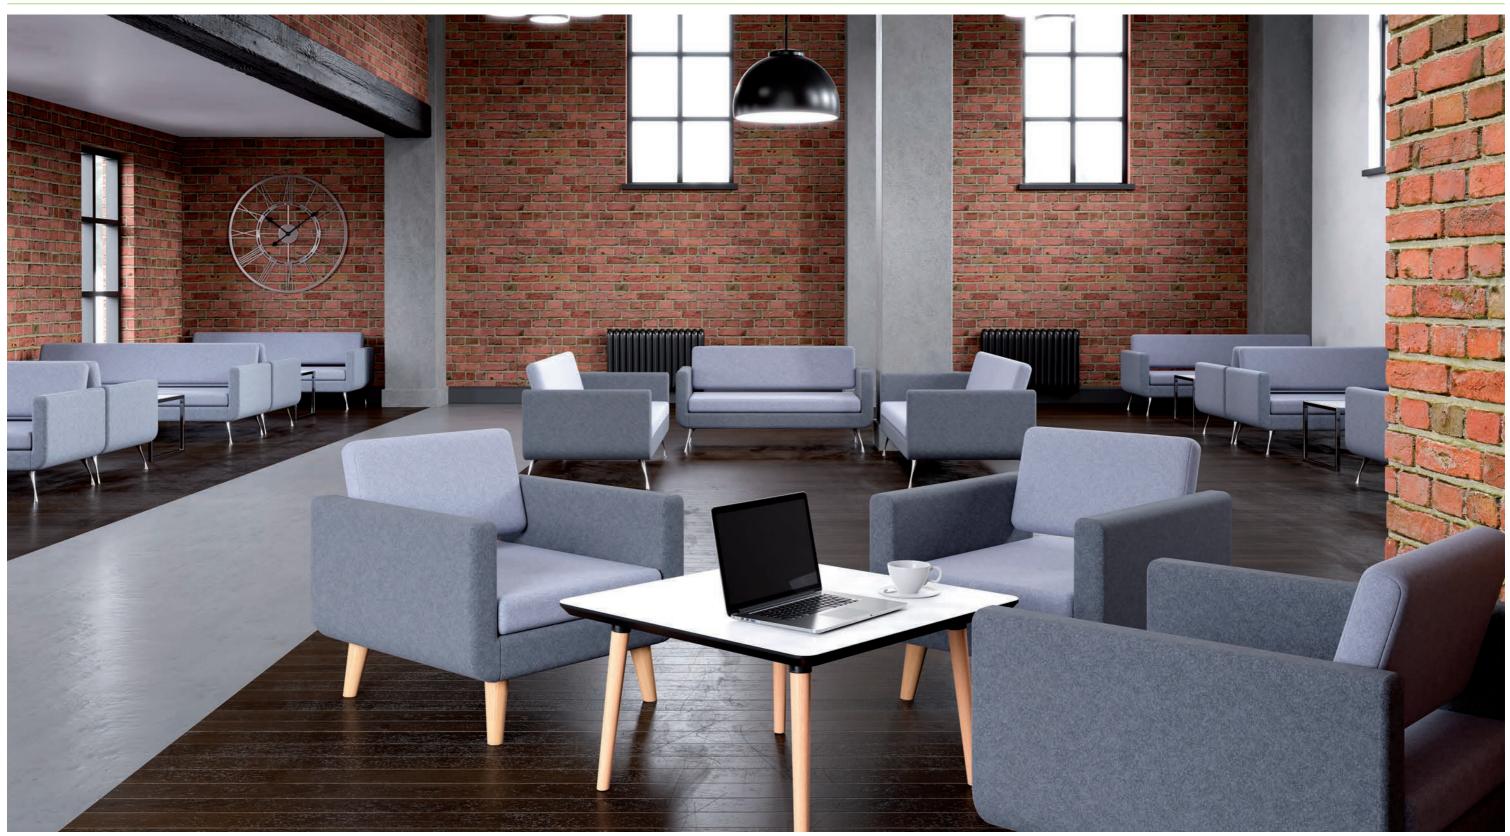

# Liberty

Available in one, two and three seater variants, the distinctive character of this range is achieved by combining subtle contours and generous proportions with a suspended back, angled to maximise comfort and support.

LIBERTY ONE

#### ILLUMINATE VAST SPACES WITH THE COMPLETE LIBERTY SUITE, SHOWN HERE IN A MULTI-FUNCTION SPACE

LIBERTY THREE