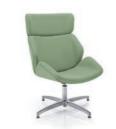

# Serenity

Serenity has been designed with versatility in mind. This stylish and adaptable seat can be specified with or without a headrest and the twin shell design allows the chairs to be specified fully upholstered. Alternatively, finish with a walnut veneer or white laminate outer shell to tailor the look and feel of the chairs to suit the environment.

SER - FS

SER - MR

SER - WF

SER - TL

SER PLUS - FS

SER PLUS - FS

40

TL MODEL AVAILABLE IN LIGHT BEECH OR WALNUT FINISH