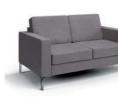

# Theo

Available as a single armchair or two and three seat sofas. Theo offers the flexibility to be either a classic looking sofa with button back detail & timber leg frame, or choose a more contemporary look with plain backrests & metal feet.

### THEO THREE