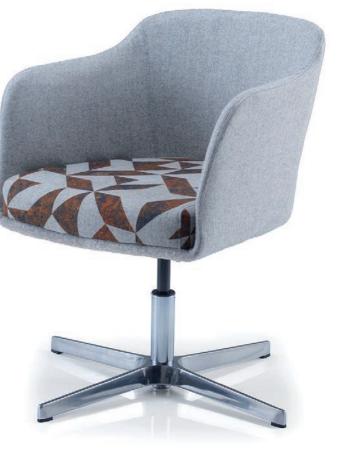

#### AN ELEGANT BREAKOUT RANGE COMPRISED OF A SNUG SINGLE SEAT AND ARMCHAIR WITH 3 BASE OPTIONS

AGA-FLB

Cirque can be specified with 3 base options; timber leg, wire sled frame and four star swivel base with adjustable seat height.

CIRQUE-TL

CIRQUE-WF

#### INCREDIBLY GENEROUS SEATING PROPORTIONS MEET CURVACEOUS DESIGN AND ENVIABLE COMFORT LEVELS

CIRQUE-WF (optional black frame)

**CIRQUE-FS** 