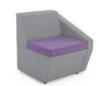

## Maia

MAIA-TL

MAIA-TL

AG-FLC

AG-FLB

AGA-TL

AGA-FLC

#### AN ELEGANT BREAKOUT RANGE COMPRISED OF A SNUG SINGLE SEAT AND ARMCHAIR WITH 3 BASE OPTIONS

AGA-FLB

Cirque can be specified with 3 base options; timber leg, wire sled frame and four star swivel base with adjustable seat height.