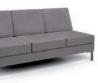

# Theo

Available as a single armchair or two and three seat sofas. Theo offers the flexibility to be either a classic looking sofa with button back detail & timber leg frame, or choose a more contemporary look with plain backrests & metal feet.

### THEO THREE