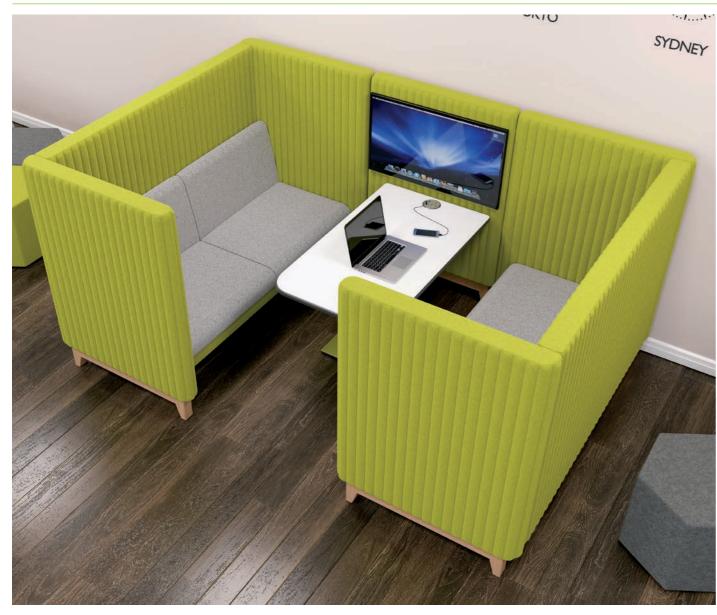

### **Power Options**

A selection of PortHole modules designed to support and improve the practice of mobile and remote working in the workplace.

PortHole charger modules are supplied complete with an individually fused power socket and a choice of the following:

• Twin USB chargers • Single USB charger and HDMI • Twin HDMI

Wireless charger modules offer an integral power supply and work with any device that is compatible for wireless Qi induction charging.

Power and data cables all exit from the base of the unit and come with a standard 1m mains lead to 3 pole connector, 3m data lead and 2m USB lead where appropriate.

Power options are available for use with many of the seating options found in this brochure.

PortHole II / IV - Grey

PortHole Qi - Wireless

EDEN 2.5 HIGH

CEILO 2

CEILO 3