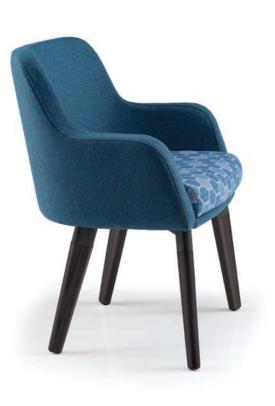

## Maia

MAIA-TL

MAIA-TL

AG-FLC

AG-FLB

AGA-TL

AGA-FLC

#### AN ELEGANT BREAKOUT RANGE COMPRISED OF A SNUG SINGLE SEAT AND ARMCHAIR WITH 3 BASE OPTIONS

AGA-FLB

Cirque can be specified with 3 base options; timber leg, wire sled frame and four star swivel base with adjustable seat height.