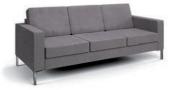

# Theo

Available as a single armchair or two and three seat sofas. Theo offers the flexibility to be either a classic looking sofa with button back detail & timber leg frame, or choose a more contemporary look with plain backrests & metal feet.

### THEO THREE