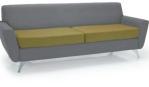

# Theo

Available as a single armchair or two and three seat sofas. Theo offers the flexibility to be either a classic looking sofa with button back detail & timber leg frame, or choose a more contemporary look with plain backrests & metal feet.

### THEO THREE