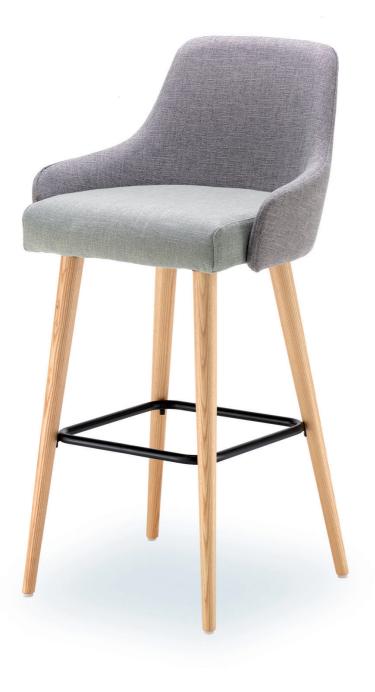

### Hexad

SMALL STOOLS CONFIGURED IN A CASUAL ARRANGEMENT AND FEATURING VIBRANT, CONTRASTING FABRICS

Create combinations for larger communal areas or specify as individual stools when the setting dictates it. Hexad also perfectly accompanies the LINK modular system and can be easily integrated in modern and educational environments.

HEXAD MEDIUM

HEXAD LARGE

This stool collection provides a perfect alternative for those areas requiring a touch of panache.

If it's a wooden facet you're looking for seek no further. The Amalga High stool represents alluring style and superlative value.