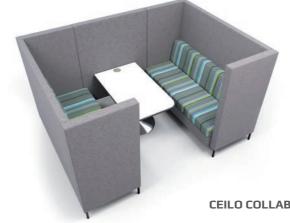

Power options are available for use with many of the seating options found in this brochure.

PortHole II / IV - Grey

PortHole Qi - Wireless

EDEN 2.5 HIGH

CEILO 2

CEILO 3

#### SUPERIOR VALUE TWO AND THREE SEATER HIGH BACK UNITS DESIGNED FOR COLLABORATIVE WORKING VENTURES

CEILO COLLABORATIVE SET-UP