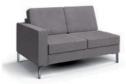

# Theo

Available as a single armchair or two and three seat sofas. Theo offers the flexibility to be either a classic looking sofa with button back detail & timber leg frame, or choose a more contemporary look with plain backrests & metal feet.

THEO ONE

THEO TWO