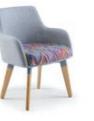

# Scelta

Scelta can be specified with 3 base options; timber leg, wire sled frame and four star swivel base with adjustable seat height.

The inclusion of increased support to the armrests on this seat only works to provide an unrivalled level of comfort for the user, even when sitting for prolonged periods of time.

SCELTA-TL

SCELTA-WF

SCELTA-FS

#### AN ARMCHAIR THAT PLEADS TO BE SAT IN. COMFORT AND STYLE WITH A DASH OF SOPHISTICATION