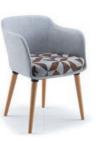

#### AN ELEGANT BREAKOUT RANGE COMPRISED OF A SNUG SINGLE SEAT AND ARMCHAIR WITH 3 BASE OPTIONS

AGA-FLB

Cirque can be specified with 3 base options; timber leg, wire sled frame and four star swivel base with adjustable seat height.

CIRQUE-TL

CIRQUE-WF