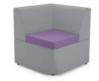

### Vista

A fully upholstered, functional and cost-effective seating solution. Vista is a flexible option for the contrasting requirements of the modern workplace.

VISTA-WF

44

A quality, modular system for conventional waiting areas and informal environments. Fully upholstered square, circular, angular and bench shape options enable the creation of dynamic and flexible layouts to suit any given area.