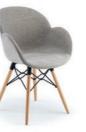

## Costa

Costa provides a sublime contrast between the lush pastel tones of the curvaceous outer shell and the upholstery of the seating area you specify to suit your workspace. Black nylon feet come as standard and contemporary chrome legs are there as an option when the environment requires a more elegant touch, or where the user requires a higher seat height.

For those environments that require an additional level of finish and comfort, Costa can be specified fully upholstered.

COSTA-POLY