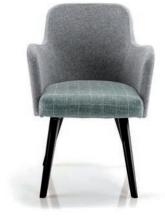

# Scelta

Scelta can be specified with 3 base options; timber leg, wire sled frame and four star swivel base with adjustable seat height.

The inclusion of increased support to the armrests on this seat only works to provide an unrivalled level of comfort for the user, even when sitting for prolonged periods of time.

SCELTA-TL

SCELTA-WF

SCELTA-FS

#### AN ARMCHAIR THAT PLEADS TO BE SAT IN. COMFORT AND STYLE WITH A DASH OF SOPHISTICATION