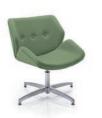

# Scelta

Scelta can be specified with 3 base options; timber leg, wire sled frame and four star swivel base with adjustable seat height.

The inclusion of increased support to the armrests on this seat only works to provide an unrivalled level of comfort for the user, even when sitting for prolonged periods of time.

SCELTA-TL

SCELTA-WF

SCELTA-FS