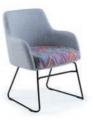

with a standard 1m mains lead to 3 pole connector, 3m data lead and 2m USB lead where appropriate.

Power options are available for use with many of the seating options found in this brochure.



PortHole II / IV - Grey



PortHole Qi - Wireless



EDEN 2.5 HIGH







CEILO 2





CEILO 3

#### SUPERIOR VALUE TWO AND THREE SEATER HIGH BACK UNITS DESIGNED FOR COLLABORATIVE WORKING VENTURES



CEILO COLLABORATIVE SET-UP

## Mosaic Plus

BUILD YOUR BREAKOUT AREAS WITH A WIDE VARIETY OF CONFIGURATIONS, AS SHOWN IN THE BELOW RECEPTION AREA











MP1-BLA or MP1-BRA



MP1-LARA





MP2

MP2-FB

24



MP2-FBLA or MP2-FBRA



MP2-LARA





YIN





YIN-TL











YIN-FL







YANG-TL

YANG-WF

26

### YIN AND YANG CHAIRS COMBINE TO ENLIVEN AND COMPLETE THIS CHIC OFFICE BREAKOUT SETTING



YANG-WF (optional black frame)



YANG-FS



## Maia





MAIA-TL

MAIA-TL









AG-FLC



AG-FLB



AGA-TL

AGA-FLC

#### AN ELEGANT BREAKOUT RANGE COMPRISED OF A SNUG SINGLE SEAT AND ARMCHAIR WITH 3 BASE OPTIONS



AGA-FLB



Cirque can be specified with 3 base options; timber leg, wire sled frame and four star swivel base with adjustable seat height.





CIRQUE-TL

CIRQUE-WF

#### INCREDIBLY GENEROUS SEATING PROPORTIONS MEET CURVACEOUS DESIGN AND ENVIABLE COMFORT LEVELS







CIRQUE-WF (optional black frame)



**CIRQUE-FS** 

## Costa



Costa provides a sublime contrast between the lush pastel tones of the curvaceous outer shell and the upholstery of the seating area you specify to suit your workspace. Black nylon feet come as standard and contemporary chrome legs are there as