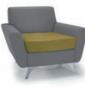

& timber leg frame, or choose a more contemporary look with plain backrests & metal feet.





THEO ONE

THEO TWO





### THEO THREE

# Theo Modular





THEO ONE NA



THEO ONE RA & LA

THEO ONE CORNER







THEO TWO NA

THEO TWO RA & LA

8



THEO THREE NA



THEO THREE RA & LA

# Latitude





LATITUDE ONE



LATITUDE TWO



LATITUDE THREE

Contemporary armchair or two and three seat sofas. Latitude's striking functional design features wide armrests to support workspace accessories including laptops and ipads.

# Vitality



The Resimercial design of Vitality allows you to create a relaxed, less formal workspace. Single, two and three seat sofas come as standard with chrome feet and plain backs but have optional button back detail and wooden feet to create a more individual impact.





VITALITY ONE

VITALITY TWO



VITALITY THREE

# Liberty



Available in one, two and three seater variants, the distinctive character of this range is achieved by combining subtle contours and generous proportions with a suspended back, angled to maximise comfort and support.





LIBERTY ONE

#### ILLUMINATE VAST SPACES WITH THE COMPLETE LIBERTY SUITE, SHOWN HERE IN A MULTI-FUNCTION SPACE





LIBERTY THREE

# Synergy



Available as a single armchair - two or three seater sofa, this modern design creates a striking first impression and can be integrated with the Synergy modular range for the perfect combination. The suite of pieces can be tailored to complement any corporate environment in a variety of fabrics including two tone upholstery and a full leather option.





SYNERGY ONE