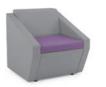

## Maia

MAIA-TL

MAIA-TL

AG-FLC

AG-FLB

AGA-TL

AGA-FLC

#### AN ELEGANT BREAKOUT RANGE COMPRISED OF A SNUG SINGLE SEAT AND ARMCHAIR WITH 3 BASE OPTIONS

AGA-FLB

Cirque can be specified with 3 base options; timber leg, wire sled frame and four star swivel base with adjustable seat height.