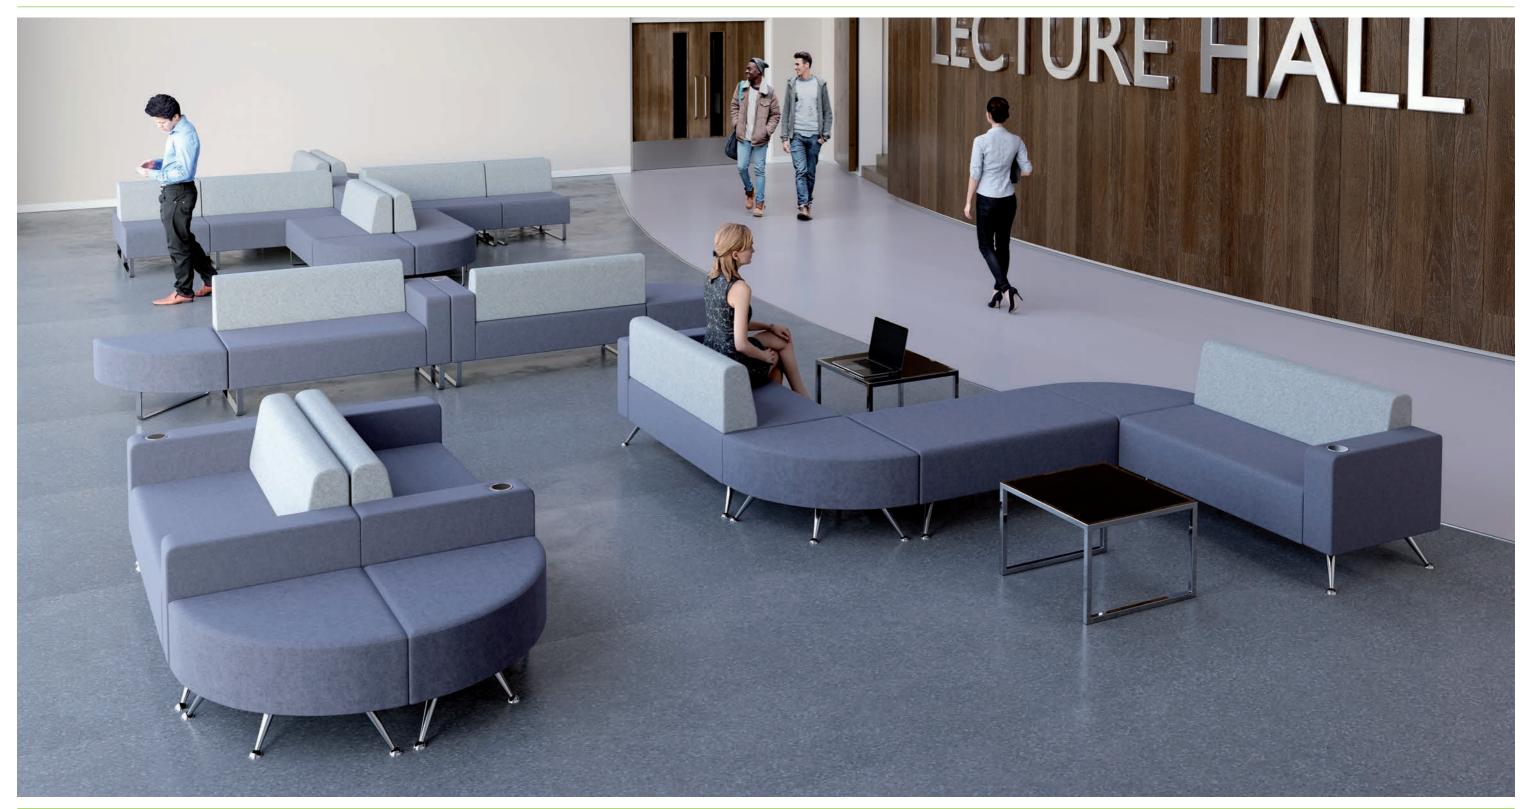

Power options are available for use with many of the seating options found in this brochure.

PortHole II / IV - Grey

PortHole Qi - Wireless

EDEN 2.5 HIGH

CEILO 2

CEILO 3

#### SUPERIOR VALUE TWO AND THREE SEATER HIGH BACK UNITS DESIGNED FOR COLLABORATIVE WORKING VENTURES

CEILO COLLABORATIVE SET-UP