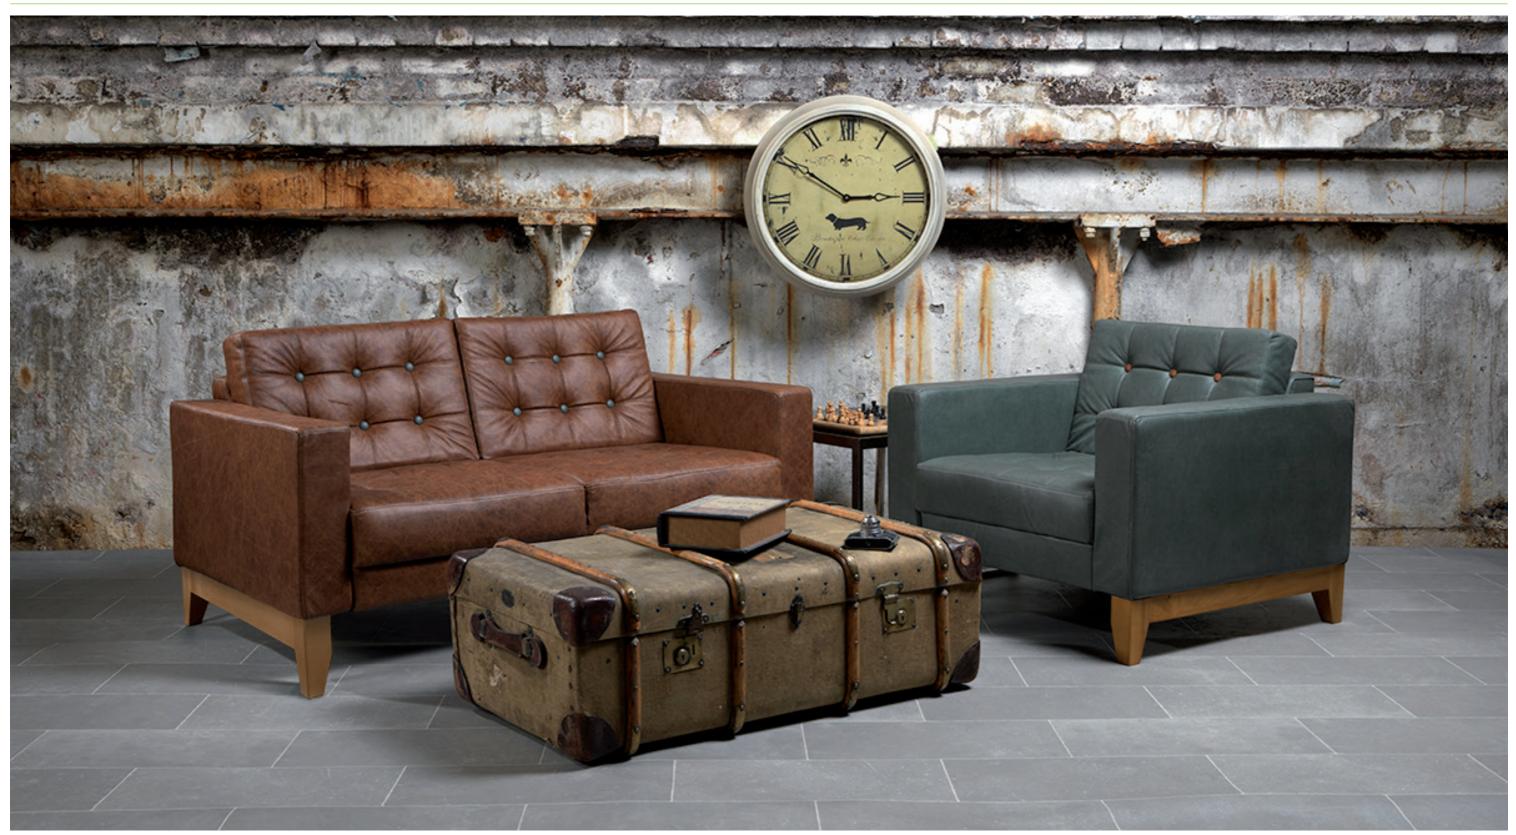

|   |
| Hexad<br><b>46</b>        |   |
| Stools<br>48              |   |
| Tables<br><b>49</b>       |   |



We create contemporary and innovative soft seating solutions designed to enhance the progressive workplace of the 21st century.

The following pages have been collated to provide an extensive selection of breakout furniture, reception seating and collaborative options for today's workplace specifier.

Every space is different and will require solutions to fit its individual purpose. We trust that you will seek, find and implement our tools, assisting you in your ultimate task of creating comfortable, contemporary and productive workspaces.

Optional extras are on display throughout this brochure. Please refer to your price list for further information and pricing.

# Theo



Available as a single armchair or two and three seat sofas. Theo offers the flexibility to be either a classic looking sofa with button back detail & timber leg frame, or choose a more contemporary look with plain backrests & metal feet.





THEO ONE

THEO TWO





### THEO THREE

# Theo Modular





THEO ONE NA



THEO ONE RA & LA

THEO ONE CORNER







THEO TWO NA

THEO TWO RA & LA

8



THEO THREE NA



THEO THREE RA & LA

# Latitude





LATITUDE ONE



LATITUDE TWO



LATITUDE THREE

Contemporary armchair or two and three seat sofas. Latitude's striking functional design features wide armrests to support workspace accessories including laptops and ipads.

# Vitality



The Resimercial design of Vitality allows you to create a relaxed, less formal workspace. Single, two and three s