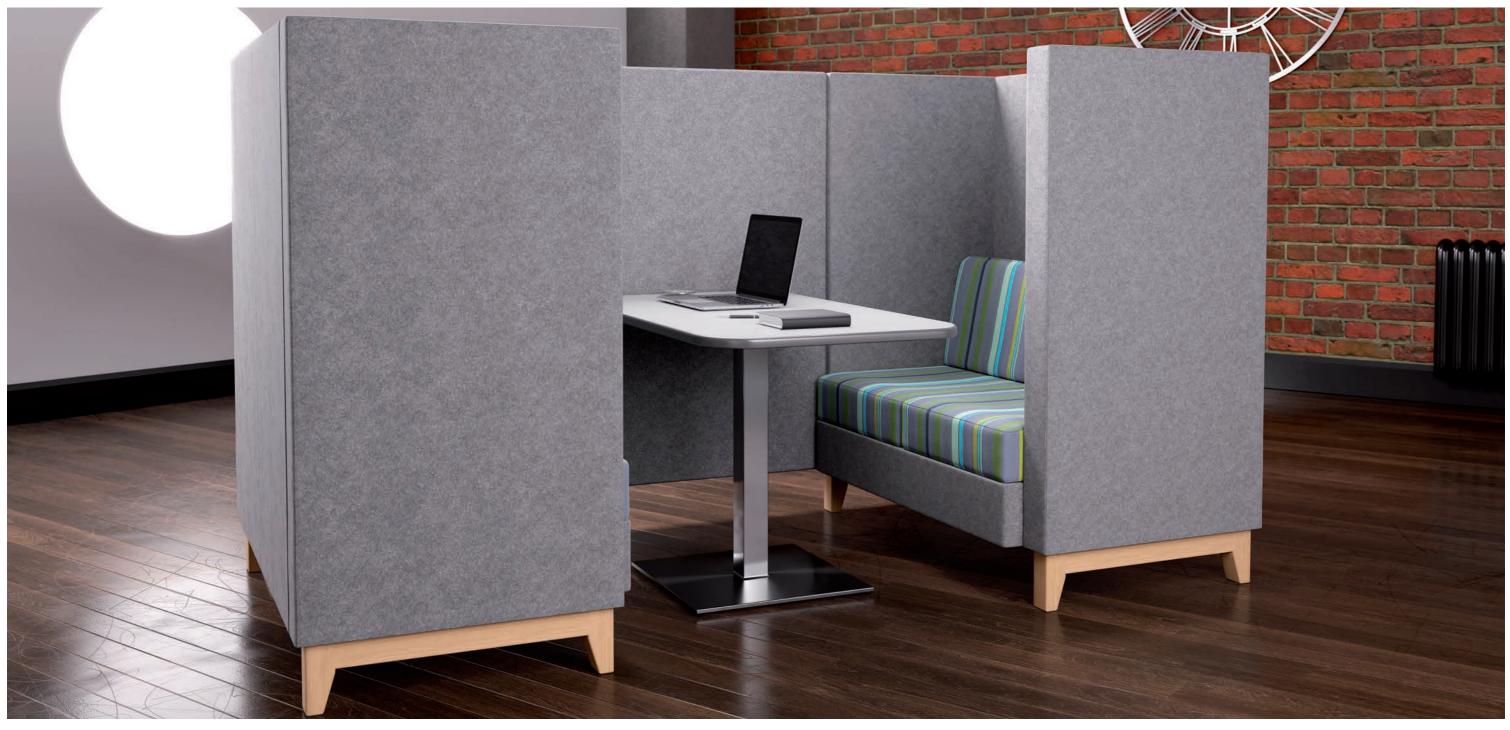

Power options are available for use with many of the seating options found in this brochure.

PortHole II / IV - Grey

PortHole Qi - Wireless

EDEN 2.5 HIGH

CEILO 2

CEILO 3

#### SUPERIOR VALUE TWO AND THREE SEATER HIGH BACK UNITS DESIGNED FOR COLLABORATIVE WORKING VENTURES

CEILO COLLABORATIVE SET-UP