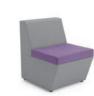

## Maia

MAIA-TL

MAIA-TL

AG-FLC

AG-FLB

AGA-TL

AGA-FLC

#### AN ELEGANT BREAKOUT RANGE COMPRISED OF A SNUG SINGLE SEAT AND ARMCHAIR WITH 3 BASE OPTIONS

AGA-FLB

Cirque can be specified with 3 base options; timber leg, wire sled frame and four star swivel base with adjustable seat height.