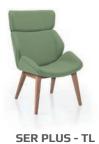

# Serenity

Serenity has been designed with versatility in mind. This stylish and adaptable seat can be specified with or without a headrest and the twin shell design allows the chairs to be specified fully upholstered. Alternatively, finish with a walnut veneer or white laminate outer shell to tailor the look and feel of the chairs to suit the environment.

SER - FS

SER - MR

SER - WF

SER - TL

SER PLUS - FS

SER PLUS - FS

40

TL MODEL AVAILABLE IN LIGHT BEECH OR WALNUT FINISH