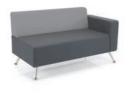

# Theo

Available as a single armchair or two and three seat sofas. Theo offers the flexibility to be either a classic looking sofa with button back detail & timber leg frame, or choose a more contemporary look with plain backrests & metal feet.

### THEO THREE