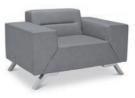

# Latitude

LATITUDE ONE

LATITUDE TWO

LATITUDE THREE

Contemporary armchair or two and three seat sofas. Latitude's striking functional design features wide armrests to support workspace accessories including laptops and ipads.