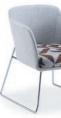

#### AN ELEGANT BREAKOUT RANGE COMPRISED OF A SNUG SINGLE SEAT AND ARMCHAIR WITH 3 BASE OPTIONS

AGA-FLB

Cirque can be specified with 3 base options; timber leg, wire sled frame and four star swivel base with adjustable seat height.

CIRQUE-TL

CIRQUE-WF