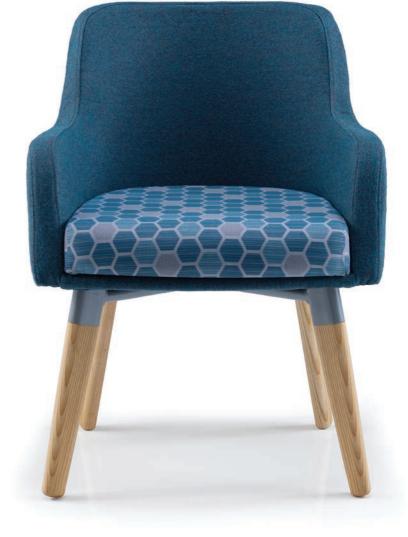

### Hexad

SMALL STOOLS CONFIGURED IN A CASUAL ARRANGEMENT AND FEATURING VIBRANT, CONTRASTING FABRICS

Create combinations for larger communal areas or specify as individual stools when the setting dictates it. Hexad also perfectly accompanies the LINK modular system and can be easily integrated in modern and educational environments.

HEXAD MEDIUM

HEXAD LARGE

This stool collection provides a perfect alternative for those areas requiring a touch of panache.

If it's a wooden facet you're looking for seek no further. The Amalga High stool represents alluring style and superlative value.