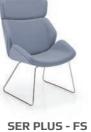

# Serenity

Serenity has been designed with versatility in mind. This stylish and adaptable seat can be specified with or without a headrest and the twin shell design allows the chairs to be specified fully upholstered. Alternatively, finish with a walnut veneer or white laminate outer shell to tailor the look and feel of the chairs to suit the environment.

SER - FS

SER - MR

SER - WF

SER - TL

SER PLUS - FS

SER PLUS - FS

40

TL MODEL AVAILABLE IN LIGHT BEECH OR WALNUT FINISH