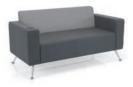

# Theo

Available as a single armchair or two and three seat sofas. Theo offers the flexibility to be either a classic looking sofa with button back detail & timber leg frame, or choose a more contemporary look with plain backrests & metal feet.

### THEO THREE