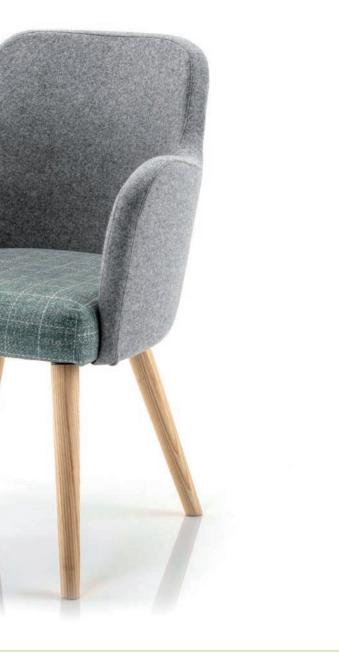

# Scelta

Scelta can be specified with 3 base options; timber leg, wire sled frame and four star swivel base with adjustable seat height.

The inclusion of increased support to the armrests on this seat only works to provide an unrivalled level of comfort for the user, even when sitting for prolonged periods of time.

SCELTA-TL

SCELTA-WF

SCELTA-FS

#### AN ARMCHAIR THAT PLEADS TO BE SAT IN. COMFORT AND STYLE WITH A DASH OF SOPHISTICATION