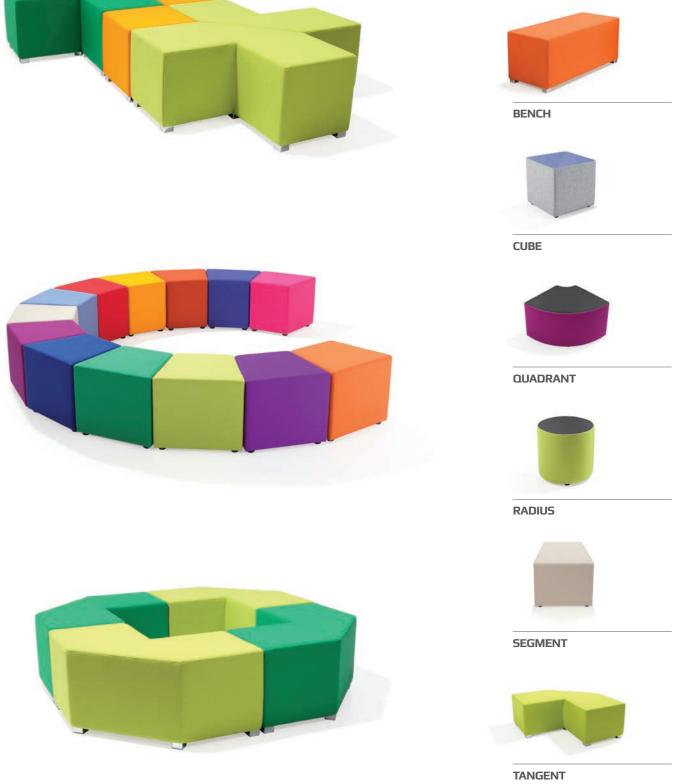

### Vista

A fully upholstered, functional and cost-effective seating solution. Vista is a flexible option for the contrasting requirements of the modern workplace.

VISTA-WF

44

A quality, modular system for conventional waiting areas and informal environments. Fully upholstered square, circular, angular and bench shape options enable the creation of dynamic and flexible layouts to suit any given area.