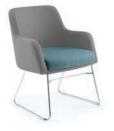

# Scelta

Scelta can be specified with 3 base options; timber leg, wire sled frame and four star swivel base with adjustable seat height.

The inclusion of increased support to the armrests on this seat only works to provide an unrivalled level of comfort for the user, even when sitting for prolonged periods of time.

SCELTA-TL

SCELTA-WF

SCELTA-FS

#### AN ARMCHAIR THAT PLEADS TO BE SAT IN. COMFORT AND STYLE WITH A DASH OF SOPHISTICATION