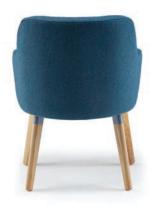

## Maia

MAIA-TL

MAIA-TL

AG-FLC

AG-FLB

AGA-TL

AGA-FLC

#### AN ELEGANT BREAKOUT RANGE COMPRISED OF A SNUG SINGLE SEAT AND ARMCHAIR WITH 3 BASE OPTIONS

AGA-FLB

Cirque can be specified with 3 base options; timber leg, wire sled frame and four star swivel base with adjustable seat height.